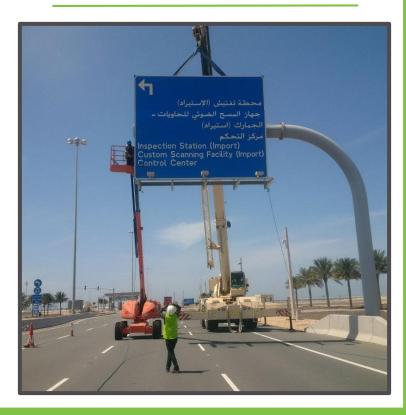

#### STEEL AND ALUMINUM WORKS

We are using high-quality engineering standards to provide our customers in the design, fabrication and installation services on-time and on-budget. We undertake specialized engineering works like storage tanks, pipe line works, platforms & ladders, stack, steel post & Bollards manufacturing, sign frames, brackets, general and site wielding works etc.