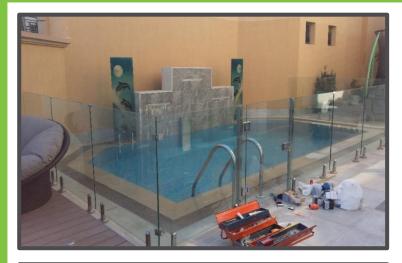

#### OF INTERIOR FIT OUT & JOINERY WORKS

We undertake renovation and refurbishment of all types of Interior fit outs, Joinery works, wooden cladding, architectural woodworks, glass and gypsum partitions and false ceiling. We also supply and install all kinds of conference tables, reception counters, office desks, chairs, doors, kitchen cabinets etc.