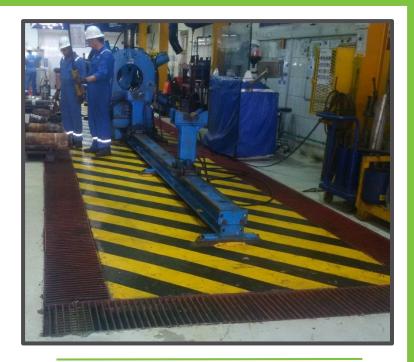

#### STEEL AND ALUMINUM WORKS

We are using high-quality engineering standards to provide our customers in the design, fabrication and installation services on-time and on-budget. We undertake specialized engineering works like storage tanks, pipe line works, platforms & ladders, stack, steel post & Bollards manufacturing, sign frames, brackets, general and site wielding works etc.